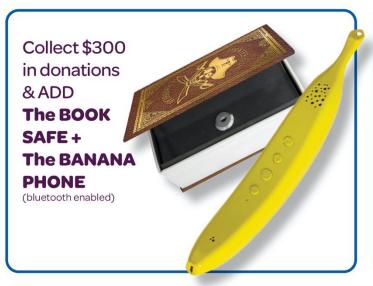

## Collect \$600 or more in donations and earn an

Use The Gift Card To Shop Your Own Wish List Items, Or Towards The Purchase Of Cool Stuff Like...