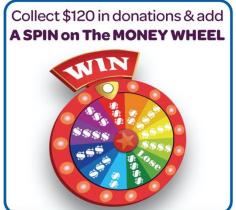

## Collect \$600 or more in donations and earn an

Use The Gift Card To Shop Your Own Wish List Items, Or Towards The Purchase Of Cool Stuff Like...