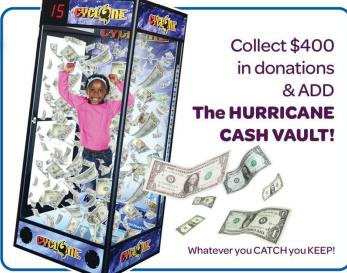

## Collect \$600 or more in donations and earn an

Use The Gift Card To Shop Your Own Wish List Items, Or Towards The Purchase Of Cool Stuff Like...